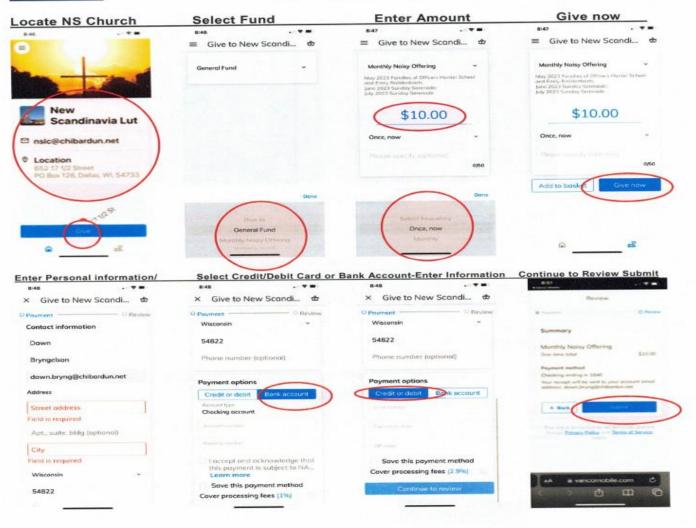

#### **ONLINE GIVING**

DOWNLOAD APP VANCO MOBILE VANCO SERVICES, LLC

https://www.newscandinaviachurch.org/

Click on Giving tab

# **MOBILE GIVING**

### Download APP Vanco Mobile Vanco Services, LLC

YOU DID IT!!!!

THANK YOU!!!